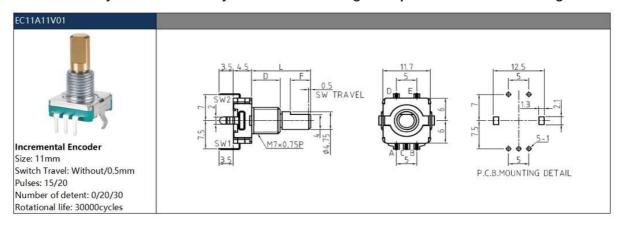

## **Product Specification**

Model NO.: EC11A11V01Readout Mode: Contact

Operating System: Contact Brush Type
 Signal Output: Voltage Output
 Axle Sleeve Type: Empty Type

• Package: -

• Installation Form: Axle Sleeve Type

• Brand: Taowaves

• Axonia:

• Shaft: Copper/Aluminum

Transport Package: Carton
Specification: 11mm
Trademark: TAOWAVES
Origin: China
Customization: Available

### 1.Electrical Characteristics

Rated voltage: DC 5V

Resolution:15/20pulses/360°Insulation resistance:100MΩ Min at DC 250VDielectric strength:1 minute at AC300VPhase Difference:15≥5.6ms / 20≥4.0ms

#### 2.Mechanical Characteristics

Total ratational angle: 360°(Endless)

Detent torque: 2~15mN.m.(20~150gf.cm)

Shaft wobble: 0.7\*L/30mm p-p Max(L: mounting height)

Push-Pull Strength of shaft 8KG

Operation fore of switch: 500±200gf

Travel of switch: 0.5±0.3 mm

#### 3.Endurance Characteristics

Rotational life: 30,000cycles

Push-life: 30,000cycles

Operating temperature range: -30°C to+80°C

Storage temperature range: -40°C to+85°C