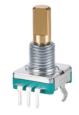

## **Product Specification**

Model NO.: EC11A11V01Readout Mode: Contact

Operating System: Contact Brush Type
 Signal Output: Voltage Output
 Axle Sleeve Type: Empty Type

• Package: -

• Installation Form: Axle Sleeve Type

• Brand: Taowaves

• Axonia:

• Shaft: Copper/Aluminum

Transport Package: Carton
Specification: 11mm
Trademark: TAOWAVES
Origin: China
Customization: Available

## **Encoders Rotary EC11 Mini Rotary Encoder Switch High Torque Detent Manufacturing**

### **EC11 Series Product Specifications**