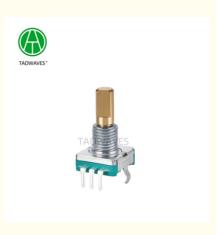

## **Product Specification**

Model NO.: EC11A11V01Readout Mode: Contact

Operating System: Contact Brush Type
 Signal Output: Voltage Output
 Axle Sleeve Type: Empty Type

• Package: -

• Installation Form: Axle Sleeve Type

• Brand: Taowaves

• Axonia:

• Shaft: Copper/Aluminum

Transport Package: Carton
Specification: 11mm
Trademark: TAOWAVES
Origin: China
Customization: Available

## **Encoders Rotary EC11 Mini Rotary Encoder Switch High Torque Detent Manufacturing**

### **EC11 Series Product Specifications**