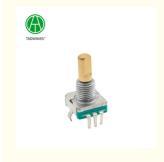

## **Product Specification**

Model NO.: EC11A11V01Readout Mode: Contact

Operating System: Contact Brush Type
 Signal Output: Voltage Output
 Axle Sleeve Type: Empty Type

• Package: -

• Installation Form: Axle Sleeve Type

• Brand: Taowaves

• Axonia:

• Shaft: Copper/Aluminum

Transport Package: Carton
Specification: 11mm
Trademark: TAOWAVES
Origin: China
Customization: Available

## **Encoders Rotary EC11 Mini Rotary Encoder Switch High Torque Detent Manufacturing**

### **EC11 Series Product Specifications**