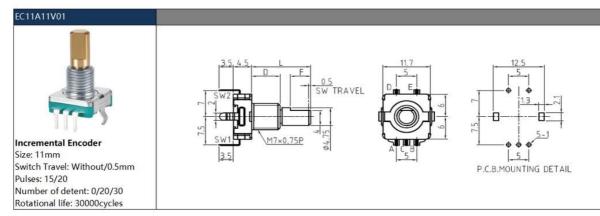

## Product Specification

EC11A11V01

Contact Brush Type

Voltage Output

Axle Sleeve Type

Copper/Aluminum

Empty Type

Taowaves

## **EC11 Series Product Specifications**

| 1.Electrical Characteristics |                                     |
|------------------------------|-------------------------------------|
| Rated voltage:               | DC 5V                               |
| Resolution:                  | 15/20pulses/360°                    |
| Insulation resistance:       | $100 \text{M}\Omega$ Min at DC 250V |
| Dielectric strength:         | 1 minute at AC300V                  |
| Phase Difference:            | 15≥5.6ms / 20≥4.0ms                 |
|                              |                                     |

| 2.Mechanical Characteristics |                                        |
|------------------------------|----------------------------------------|
| Total ratational angle:      | 360°(Endless)                          |
| Detent torque:               | 2~15mN.m.(20~150gf.cm)                 |
| Shaft wobble:                | 0.7*L/30mm p-p Max(L: mounting height) |
| Push-Pull Strength of shaft  | 8KG                                    |
| Operation fore of switch:    | 500±200gf                              |
| Travel of switch:            | 0.5±0.3 mm                             |
|                              |                                        |

## 3.Endurance Characteristics

| Rotational life:             | 30,000cycles  |
|------------------------------|---------------|
| Push-life:                   | 30,000cycles  |
| Operating temperature range: | -30ºC to+80ºC |
| Storage temperature range:   | -40ºC to+85ºC |