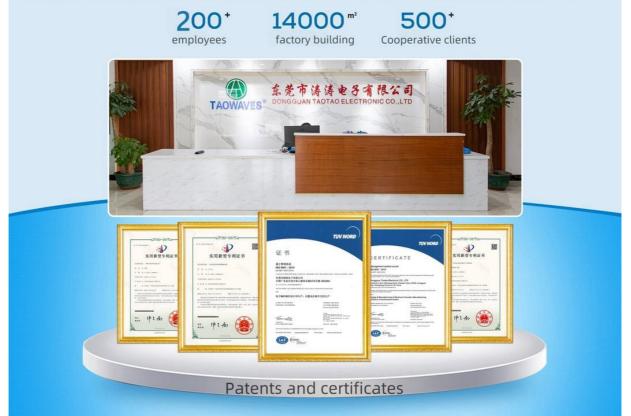

#### **Company Introduction**

Dongguan City Taotao Electronics Co., Ltd, was established in May 2014 and is now located at Weichang Road, Chashan Town, Dongguan City. It has14,000 square meters of standard factory buildings and dormitories, whichhas beautiful environment and convenient transportation. We are a nationalhigh-tech enterprise which professional in designing, manufacturing andselling encoders, potentiometers, switches, sensors, and encoder smart modulesThe components are extensively utilized for white household electricalappliances, small home appliances, smart home appliances, car audio.bluetooth audio,multimedia audio,instrumentation, medical equipmentelectronic cigarettes, computer peripheral communication equipment.aviation model aircraft and other fields.

Taotao has engaged excellent technical R & D personnel in the industryand management personnel with abundant experiences since establishment. They have been developing new products and conducting improvement and upgrading to meet clients' requirements. For guaranteeing the products qualitythey continuously enhances the percentage of self-production for the key parts. like 100% self-producing for plastic parts and lathing shafts, and invest for developing automatic producing machines and testing instruments.