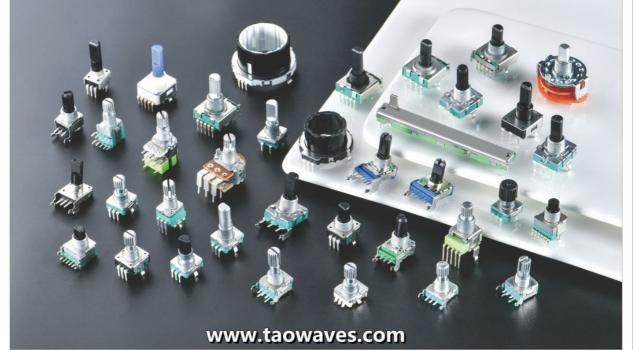

### More Images

#### **Product Description**

#### 11mm Metal shaft incremental rotary encoder

#### EC11A01V06

ABC switch coder Size: 11mm Switch Travel: 0.5mm Pulses: 6 Number of detent:18 Rotational life: 30000cycles