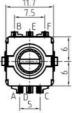

#### EC11A01V06

ABC switch coder Size: 11mm Switch Travel: 0.5mm Pulses: 6 Number of detent:18 Rotational life: 30000cycles

# EC11 Series Product Specifications

| T.Electrical Characteristics |                              |
|------------------------------|------------------------------|
| Rated voltage:               | DC 5V                        |
| Resolution:                  | 6pulses/360°                 |
| Insulation resistance:       | 100M $\Omega$ Min at DC 250V |
| Dielectric strength:         | 1 minute at AC300V           |
| Phase Difference:            | 6≥13.4ms                     |
|                              |                              |

| 2.Mechanical Characteristics |                                           |
|------------------------------|-------------------------------------------|
| Total ratational angle:      | 360°(Endless)                             |
| Detent torque:               | 2~15mN.m.(20~150gf.cm)                    |
| Shaft wobble:                | 0.7*L/30mm p-p Max(L: mounting<br>height) |
| Push-Pull Strength of shaft  | 8KG                                       |
| Operation fore of switch:    | 500±200gf                                 |
| Travel of switch:            | 0.5±0.3 mm                                |
|                              |                                           |