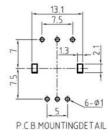

| 2.Mechanical Characteristics |                                           |
|------------------------------|-------------------------------------------|
| Total ratational angle:      | 360°(Endless)                             |
| Detent torque:               | 2~15mN.m.(20~150gf.cm)                    |
| Shaft wobble:                | 0.7*L/30mm p-p Max(L: mounting<br>height) |
| Push-Pull Strength of shaft  | 8KG                                       |
| Operation fore of switch:    | 500±200gf                                 |
| Travel of switch:            | 0.5±0.3 mm                                |
|                              |                                           |