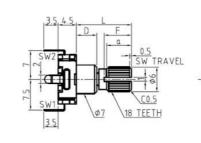

#### EC11A01V06

ABC switch coder Size: 11mm Switch Travel: 0.5mm Pulses: 6 Number of detent:18 Rotational life: 30000cycles

# EC11 Series Product Specifications

| T.Electrical Characteristics |                              |
|------------------------------|------------------------------|
| Rated voltage:               | DC 5V                        |
| Resolution:                  | 6pulses/360°                 |
| Insulation resistance:       | 100M $\Omega$ Min at DC 250V |
| Dielectric strength:         | 1 minute at AC300V           |
| Phase Difference:            | 6≥13.4ms                     |
|                              |                              |

| 2.Mechanical Characteristics |                                           |
|------------------------------|-------------------------------------------|
| Total ratational angle:      | 360°(Endless)                             |
| Detent torque:               | 2~15mN.m.(20~150gf.cm)                    |
| Shaft wobble:                | 0.7*L/30mm p-p Max(L: mounting<br>height) |
| Push-Pull Strength of shaft  | 8KG                                       |
| Operation fore of switch:    | 500±200gf                                 |
| Travel of switch:            | 0.5±0.3 mm                                |
|                              |                                           |

#### 3.Endurance Characteristics

| Rotational life:             | 30,000cycles  |
|------------------------------|---------------|
| Push-life:                   | 30,000cycles  |
| Operating temperature range: | -30ºC to+80ºC |
| Storage temperature range:   | -40ºC to+85ºC |