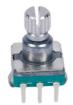

#### 11mm Metal shaft incremental rotary encoder

## EC11A01V06

#### ABC switch coder

Size: 11mm

Switch Travel: 0.5mm

Pulses: 6

Number of detent:18 Rotational life: 30000cycles