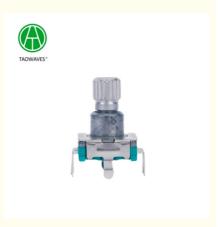

#### 11mm Metal shaft incremental rotary encoder

## EC11A01V06

#### ABC switch coder

Size: 11mm

Switch Travel: 0.5mm

Pulses: 6

Number of detent:18 Rotational life: 30000cycles