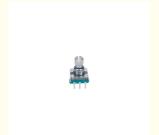

#### 11mm Metal shaft incremental rotary encoder

## EC11A01V06

#### ABC switch coder

Size: 11mm

Switch Travel: 0.5mm

Pulses: 6

Number of detent:18 Rotational life: 30000cycles