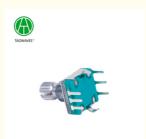

#### 11mm Metal shaft incremental rotary encoder

## EC11A01V06

#### ABC switch coder

Size: 11mm

Switch Travel: 0.5mm

Pulses: 6

Number of detent:18 Rotational life: 30000cycles