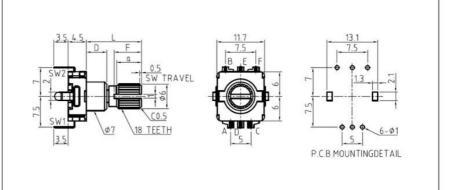

#### ABC switch coder

Size: 11mm

Switch Travel: 0.5mm

Pulses: 6

Number of detent:18 Rotational life: 30000cycles

#### 1. Electrical Characteristics

DC 5V Rated voltage: Resolution: 6pulses/360°

 $100 M\Omega$  Min at DC 250V Insulation resistance: Dielectric strength: 1 minute at AC300V

Phase Difference: 6≥13.4ms

#### 2.Mechanical Characteristics

Total ratational angle: 360°(Endless)

Detent torque: 2~15mN.m.(20~150gf.cm) 0.7\*L/30mm p-p Max(L: mounting Shaft wobble:

height) Push-Pull Strength of shaft 8KG

Operation fore of switch: 500±200gf Travel of switch: 0.5±0.3 mm

### 3.Endurance Characteristics

Rotational life: 30,000cycles Push-life: 30,000cycles Operating temperature range: -30°C to+80°C -40°C to+85°C Storage temperature range: