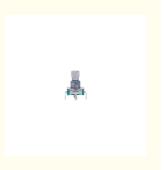

#### 11mm Metal shaft incremental rotary encoder

## EC11A01V06

#### ABC switch coder

Size: 11mm

Switch Travel: 0.5mm

Pulses: 6

Number of detent:18 Rotational life: 30000cycles