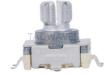

## Short Handle Encode 11cm Short Shaft Metal Encoder with Push Switch

#### EC11A21R03短柄

Incremental Encoder Size: 11mm Switch Travel: 0.5mm Pulses: 15/20 Number of detent: 0/20/30 Rotational life: 30000cycles