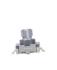

## Short Handle Encode 11cm Short Shaft Metal Encoder with Push Switch

#### EC11A21R03短柄

Incremental Encoder Size: 11mm Switch Travel: 0.5mm Pulses: 15/20 Number of detent: 0/20/30 Rotational life: 30000cycles