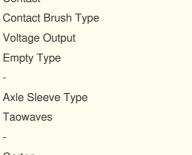

## Short Handle Encode 11cm Short Shaft Metal Encoder with Push Switch

#### EC11A21R03短柄

Incremental Encoder Size: 11mm Switch Travel: 0.5mm Pulses: 15/20 Number of detent: 0/20/30 Rotational life: 30000cycles