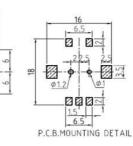

## **EC11 Series Product Specifications**

| .Electrical         | Characteristics |  |
|---------------------|-----------------|--|
| ) at a d walt a gay |                 |  |

| 1.Electrical Characteristics |                              |
|------------------------------|------------------------------|
| Rated voltage:               | DC 5V                        |
| Resolution:                  | 15/20pulses/360°             |
| Insulation resistance:       | 100M $\Omega$ Min at DC 250V |
| Dielectric strength:         | 1 minute at AC300V           |
| Phase Difference:            | 15P≥5.6ms / 20P≥4.0ms        |

#### 2.Mechanical Characteristics

| Total ratational angle:     | 360°(Endless)                          |
|-----------------------------|----------------------------------------|
| Detent torque:              | 2~15mN.m.(20~150gf.cm)                 |
| Shaft wobble:               | 0.7*L/30mm p-p Max(L: mounting height) |
| Push-Pull Strength of shaft | 8KG                                    |
| Operation fore of switch:   | 500±200gf                              |
| Travel of switch:           | 0.5±0.3 mm                             |
|                             |                                        |