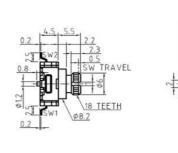

#### EC11A21R03短柄

Incremental Encoder Size: 11mm Switch Travel: 0.5mm Pulses: 15/20 Number of detent: 0/20/30 Rotational life: 30000cycles

## **EC11 Series Product Specifications**

| .Electrical         | Characteristics |  |
|---------------------|-----------------|--|
| ) at a d walt a gay |                 |  |

| 1.Electrical Characteristics |                              |
|------------------------------|------------------------------|
| Rated voltage:               | DC 5V                        |
| Resolution:                  | 15/20pulses/360°             |
| Insulation resistance:       | 100M $\Omega$ Min at DC 250V |
| Dielectric strength:         | 1 minute at AC300V           |
| Phase Difference:            | 15P≥5.6ms / 20P≥4.0ms        |

#### 2.Mechanical Characteristics

| Total ratational angle:     | 360°(Endless)                          |
|-----------------------------|----------------------------------------|
| Detent torque:              | 2~15mN.m.(20~150gf.cm)                 |
| Shaft wobble:               | 0.7*L/30mm p-p Max(L: mounting height) |
| Push-Pull Strength of shaft | 8KG                                    |
| Operation fore of switch:   | 500±200gf                              |
| Travel of switch:           | 0.5±0.3 mm                             |
|                             |                                        |