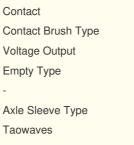

## Short Handle Encode 11cm Short Shaft Metal Encoder with Push Switch

#### EC11A21R03短柄

Incremental Encoder Size: 11mm Switch Travel: 0.5mm Pulses: 15/20 Number of detent: 0/20/30 Rotational life: 30000cycles

## **EC11 Series Product Specifications**

| .Electrical         | Characteristics |  |
|---------------------|-----------------|--|
| ) at a d walt a gay |                 |  |

| 1.Electrical Characteristics |                              |
|------------------------------|------------------------------|
| Rated voltage:               | DC 5V                        |
| Resolution:                  | 15/20pulses/360°             |
| Insulation resistance:       | 100M $\Omega$ Min at DC 250V |
| Dielectric strength:         | 1 minute at AC300V           |
| Phase Difference:            | 15P≥5.6ms / 20P≥4.0ms        |

#### 2.Mechanical Characteristics

| Total ratational angle:     | 360°(Endless)                          |
|-----------------------------|----------------------------------------|
| Detent torque:              | 2~15mN.m.(20~150gf.cm)                 |
| Shaft wobble:               | 0.7*L/30mm p-p Max(L: mounting height) |
| Push-Pull Strength of shaft | 8KG                                    |
| Operation fore of switch:   | 500±200gf                              |
| Travel of switch:           | 0.5±0.3 mm                             |
|                             |                                        |

#### 3.Endurance Characteristics

| Rotational life:             | 30,000cycles  |
|------------------------------|---------------|
| Push-life:                   | 30,000cycles  |
| Operating temperature range: | -30ºC to+80ºC |
| Storage temperature range:   | -40ºC to+85ºC |