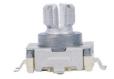

## Short Handle Encode 11cm Short Shaft Metal Encoder with Push Switch

#### EC11A21R03短柄

Incremental Encoder Size: 11mm Switch Travel: 0.5mm Pulses: 15/20 Number of detent: 0/20/30 Rotational life: 30000cycles