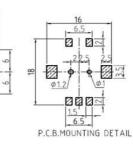

#### EC11A21R03短柄

Incremental Encoder Size: 11mm Switch Travel: 0.5mm Pulses: 15/20 Number of detent: 0/20/30 Rotational life: 30000cycles

## **EC11 Series Product Specifications**

| .Electrical         | Characteristics |  |
|---------------------|-----------------|--|
| ) at a d walt a gay |                 |  |

| 1.Electrical Characteristics |                              |
|------------------------------|------------------------------|
| Rated voltage:               | DC 5V                        |
| Resolution:                  | 15/20pulses/360°             |
| Insulation resistance:       | 100M $\Omega$ Min at DC 250V |
| Dielectric strength:         | 1 minute at AC300V           |
| Phase Difference:            | 15P≥5.6ms / 20P≥4.0ms        |

#### 2.Mechanical Characteristics

| Total ratational angle:     | 360°(Endless)                          |
|-----------------------------|----------------------------------------|
| Detent torque:              | 2~15mN.m.(20~150gf.cm)                 |
| Shaft wobble:               | 0.7*L/30mm p-p Max(L: mounting height) |
| Push-Pull Strength of shaft | 8KG                                    |
| Operation fore of switch:   | 500±200gf                              |
| Travel of switch:           | 0.5±0.3 mm                             |
|                             |                                        |