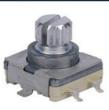

## Short Handle Encode 11cm Short Shaft Metal Encoder with Push Switch

#### EC11A21R03短柄

Incremental Encoder Size: 11mm Switch Travel: 0.5mm Pulses: 15/20 Number of detent: 0/20/30 Rotational life: 30000cycles