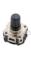

### 6mm Rotary Encoder Push Button Switch Incremental Miniature Rotary Micro Encoder

### EC06A10R01

Incremental Encoder

Size: 6mm

Switch Travel: 0.1mm

Pulses: 6P

Number of detent: 0/12

Rotational life: 15000cycles