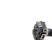

### 6mm Rotary Encoder Push Button Switch Incremental Miniature Rotary Micro Encoder

### EC06A10R01

Incremental Encoder

Size: 6mm

Switch Travel: 0.1mm

Pulses: 6P

Number of detent: 0/12

Rotational life: 15000cycles