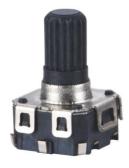

# Ec11 Mini Rotary Encoder Module DIY Electronics, Built-in Push Button Switch

### 6mm Rotary Encoder Push Button Switch Incremental Miniature Rotary Micro Encoder

### EC06A10R01

Incremental Encoder

Size: 6mm

Switch Travel: 0.1mm

Pulses: 6P

Number of detent: 0/12

Rotational life: 15000cycles