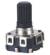

### 6mm Rotary Encoder Push Button Switch Incremental Miniature Rotary Micro Encoder

### EC06A10R01

Incremental Encoder

Size: 6mm

Switch Travel: 0.1mm

Pulses: 6P

Number of detent: 0/12

Rotational life: 15000cycles