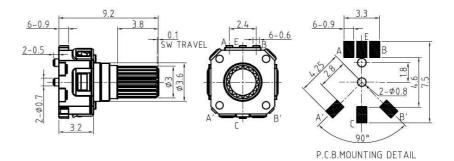

### EC06A10R01

Incremental Encoder

Size: 6mm

Switch Travel: 0.1mm

Pulses: 6P

Number of detent: 0/12

Rotational life: 15000cycles

### 1.Electrical Characteristics

Rated voltage: DC 5V

Resolution: 6pulses/360°

Insulation resistance: 50MΩ Min at DC 250V
Dielectric strength: 1 minute at AC300V
Phase Difference: T1,T2,T3,T4≥6ms

### 2.Mechanical Characteristics

Total ratational angle: 360°(Endless)

Detent torque: 1~4.5mN.m.(10~45gf.cm),After SMT:0.5~4mN.m(5~40gf.cm)

Shaft wobble: 1\*L/30mm p-p Max(L: mounting height)

Push-Pull Strength of shaft 3kg
Operation fore of switch: 220±50gf
Travel of switch: 0.1+0.1/-0 mm

# 3.Endurance Characteristics

Rotational life: 15,000 cycles Push-life: 20,000 cycles

Operating temperature

nge: -30°C to+80°C

Storage temperature range: -40°C to+85°C