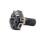

### 6mm Rotary Encoder Push Button Switch Incremental Miniature Rotary Micro Encoder

### EC06A10R01

Incremental Encoder

Size: 6mm

Switch Travel: 0.1mm

Pulses: 6P

Number of detent: 0/12

Rotational life: 15000cycles