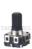

### 6mm Rotary Encoder Push Button Switch Incremental Miniature Rotary Micro Encoder

### EC06A10R01

Incremental Encoder

Size: 6mm

Switch Travel: 0.1mm

Pulses: 6P

Number of detent: 0/12

Rotational life: 15000cycles