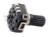

### 6mm Rotary Encoder Push Button Switch Incremental Miniature Rotary Micro Encoder

### EC06A10R01

Incremental Encoder

Size: 6mm

Switch Travel: 0.1mm

Pulses: 6P

Number of detent: 0/12

Rotational life: 15000cycles