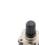

### 6mm Rotary Encoder Push Button Switch Incremental Miniature Rotary Micro Encoder

### EC06A10R01

Incremental Encoder

Size: 6mm

Switch Travel: 0.1mm

Pulses: 6P

Number of detent: 0/12

Rotational life: 15000cycles